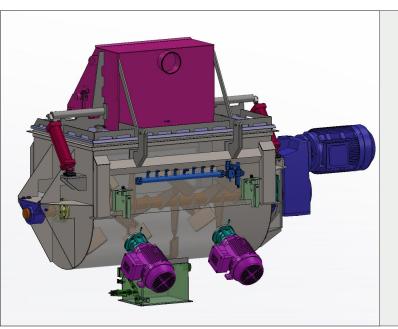

### Ask us about these APS Rebuild Kits:

Agitator gearbox and motor

Non-filtered bag dump

Agitator

Air manifold

Chopper motors (purple)

Pneumatic cylinders for cover lifting/lowering

Discharge gate linkage assemblies

Seal air regulation kits (green and yellow)