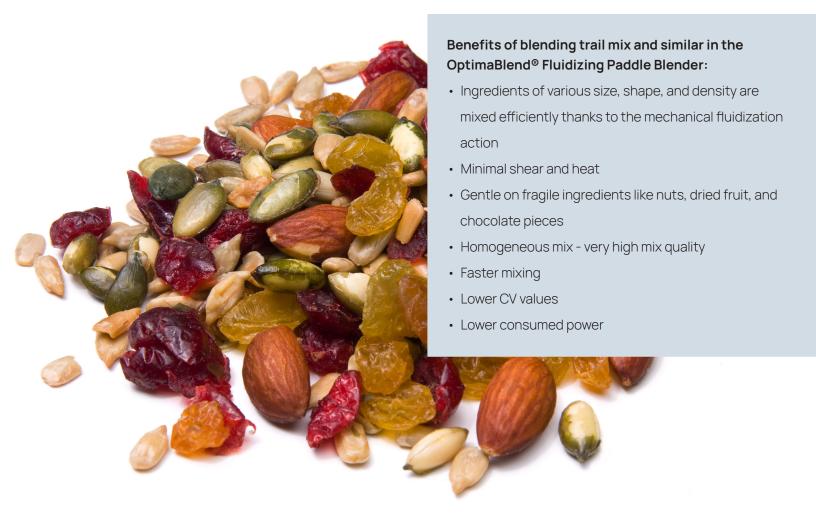

#### The trail mix market:

The trail mix market continues its steady growth trajectory as Americans seek convenient foods that they can eat on the go and feel good about. Trail mixes are made by combining nuts, dried fruit, seeds, chocolate, pretzels, granola, and other ingredients which require equipment that can blend mixes accurately with little or no breakage to insure packaging of quality mixes with consistent volumetric sizing.

The OptimaBlend® Fluidizing Blender from American Process Systems® provides best-in-class blending equipment and systems for lab to high volume production. The OptimaBlend® overcomes the limitations of established methods of blending and provides a better quality-of-mix along with faster mix times. OptimaBlend® mechanically fluidizes the product, eliminating roll apart segregation caused by gravity and ensuring an efficient and gentle mixing process regardless of particle size, shape or density.