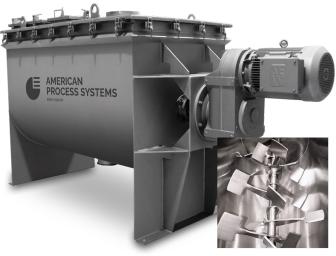

The OptimaBlend® Fluidizing Blender from American Process Systems® provides best-in-class blending equipment and systems for lab to high volume production. The OptimaBlend® overcomes the limitations of established methods of blending and provides a better quality-of-mix along with faster mix times. OptimaBlend® mechanically fluidizes the product, eliminating roll apart segregation caused by gravity and ensuring an efficient and gentle mixing process regardless of particle size, shape or density.

The OptimaBlend® can meet all requirements of FDA/USDA requirements for food processing applications. The 300 series stainless steel construction with all internal welds, continuous, ground smooth and polished along with v-ring rotary packing seals makes it ideal for applications that contain allergens.