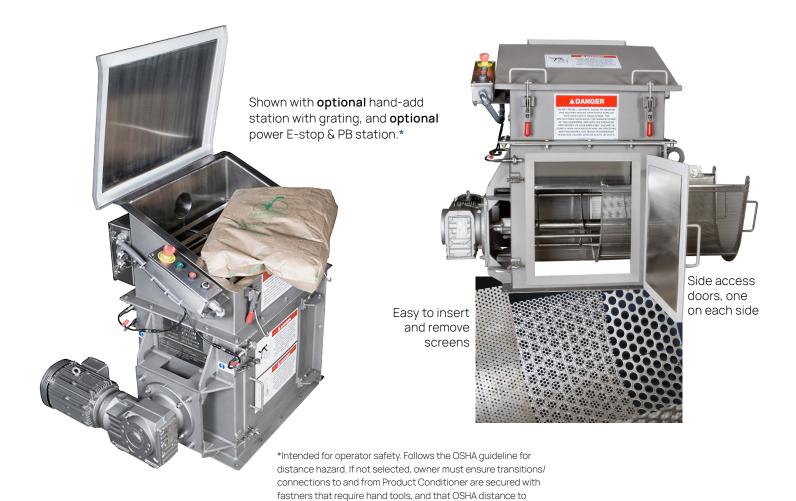

The Product Conditioner utilizes a U-shaped screen frame and a fully welded triple-bar shaft that safely and efficiently returns solid materials to a free-flowing state. The perforated and removable screen assembly allows for a quick changeover to a different screen configuration for each application. Two double-hinged side doors provide easy access for cleaning.

### Design features and technology benefits

- 304 SS sanitary construction
- 12" diameter triple bar agitator
- U-shaped product conditioner
- Removable screens with holes in different sizes
- Easily removable perforated screen and frame assembly
- · Hinged access doors to facilitate cleaning
- Direct drive gearmotor, speed range 0-76 RPM
- · Inverter duty, high-efficiency TEFC motor