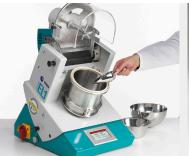

#### **Eirich intensive mixers**

- Eirich's unique mixer design is well known. The rotating pan and variable-speed tool offer flexibility and ensure homogeneous, high-quality mixes and faster process times. Plus, you can mix, granulate, coat, knead, and disperse in one unit!
- Capacity ranges from 1 liter to 12,000 liters. The scaleup capability from lab to full production is excellent.
- Eirich offers complete system engineering, including weighing, dosing, feeding, and controlling.