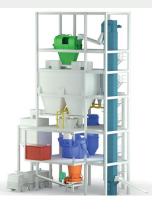

### **APS horizontal blenders**

- APS sanitary blenders are known for their high quality, robustness, and long service life. The solid bar agitators and continuous welds provide extra strength and premium sanitary design.
- Our APS equipment is available as Fluidizing Paddle
  Blenders, Ribbon Blenders, Paddle/Ribbon Blenders, Plow
  Blenders, Dryers/Reactors, and ancillary components.
   Every blender is tailored to your specific application.
- Capacity ranges from 1.5 cubic feet to 515 cubic feet.
- EIRICH and APS equipment can be tested in our Gurnee, IL, tech center. Call us today!