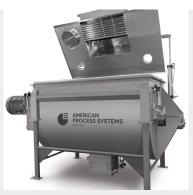

### **APS horizontal blenders**

- APS sanitary blenders are known for their high quality, robustness, and long service life. The solid bar agitators and continuous welds provide extra strength and premium sanitary design.
- Our APS equipment is available as Fluidizing Paddle
  Blenders, Ribbon Blenders, Paddle/Ribbon Blenders, Plow
  Blenders, Dryers/Reactors, and ancillary components.
   Every blender is tailored to your specific application.
- Capacity ranges from 1.5 cubic feet to 515 cubic feet.
- EIRICH and APS equipment can be tested in our Gurnee, IL, tech center. Call us today!