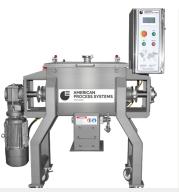

### **APS horizontal blenders**

- APS sanitary blenders are known for their high quality, robustness, and long service life. The solid bar agitators and continuous welds provide extra strength and premium sanitary design.
- Our APS equipment is available as Fluidizing Paddle
  Blenders, Ribbon Blenders, Paddle/Ribbon Blenders, Plow
  Blenders, Dryers/Reactors, and ancillary components.
   Every blender is tailored to your specific application.
- Capacity ranges from 1.5 cubic feet to 515 cubic feet.
- EIRICH and APS equipment can be tested in our Gurnee, IL, tech center. Call us today!