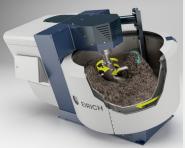

#### **Eirich intensive mixers**

- Eirich's unique mixer design is well known. The rotating pan and variable-speed tool offer flexibility and ensure homogeneous, high-quality mixes and faster process times. Plus, you can mix, granulate, coat, knead, and disperse in one unit!
- Capacity ranges from 1 liter to 12,000 liters. The scaleup capability from lab to full production is excellent.
- Eirich offers complete system engineering, including weighing, dosing, feeding, and controlling.