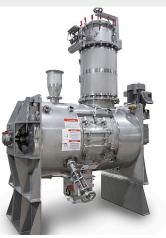

#### **Eirich intensive mixers**

- Eirich's unique mixer design is well known. The rotating pan and variable-speed tool offer flexibility and ensure homogeneous, high-quality mixes and faster process times. Plus, you can mix, granulate, coat, knead, and disperse in one unit!
- Capacity ranges from 1 liter to 12,000 liters. The scaleup capability from lab to full production is excellent.
- Eirich offers complete system engineering, including weighing, dosing, feeding, and controlling.