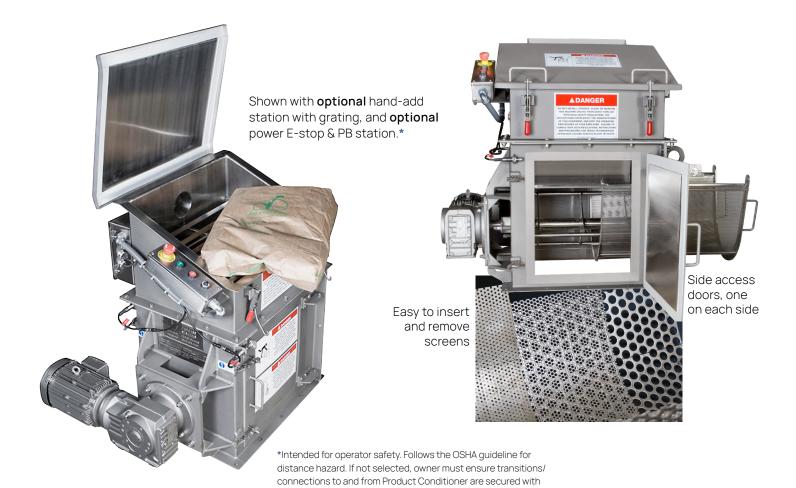

The Product Conditioner utilizes a U-shaped screen frame and a fully welded triple-bar shaft that safely and efficiently returns solid materials to a free-flowing state. The perforated and removable screen assembly allows for a quick changeover to a different screen configuration for each application. Two double-hinged side doors provide easy access for cleaning.

### Design features and technology benefits

- 304 SS sanitary construction
- 12" diameter triple bar agitator
- · U-shaped product conditioner
- Removable screens with holes in different sizes
- · Easily removable perforated screen and frame assembly
- · Hinged access doors to facilitate cleaning
- Direct drive gearmotor, speed range 0-76 RPM
- Inverter duty, high-efficiency TEFC motor

#### Our APS product line includes:

- OptimaBlend® Fluidizing Paddle Blenders
- OptimallBlend™ Fluidizing Zone Mixers
- Ribbon Blenders

fasteners that require hand tools, and that OSHA distance to

hazard is reviewed.